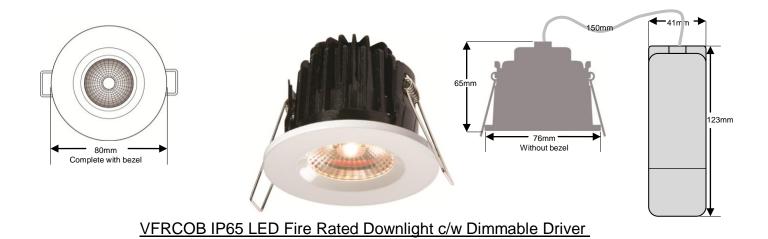

| Bezel Diameter                              | 80mm                                                                      |
|---------------------------------------------|---------------------------------------------------------------------------|
| Rim Diameter                                | 76mm                                                                      |
| Cut Out                                     | 63mm                                                                      |
| Minimum Depth                               | 75mm                                                                      |
| Weight                                      | 0.31Kg                                                                    |
| Recommended product location                | Indoor Outdoor                                                            |
| Finishes available (Bezels sold separately) | White (Standard), Brass, Chrome, Brushed Chrome, Black                    |
| Control Gear Type                           | 7W 210mA SELV LED Dimmable Driver supplied pre-wired to downlight         |
| Lamp Supplied                               | Fixed non-replaceable 7W COB LED                                          |
| Class                                       | Class I. Must be Earthed                                                  |
| IP                                          | IP65                                                                      |
| Photometric Testing                         | Yes                                                                       |
| Lumen Output                                | 460lm Warm White – 490lm Cool White                                       |
| Beam Angle                                  | 38°                                                                       |
| Dimmable                                    | Yes                                                                       |
| Instruction sheet                           | Yes                                                                       |
| Origin of manufacture                       | China                                                                     |
| Main materials:                             |                                                                           |
| • Chassis                                   | Pressed Steel                                                             |
| • Body                                      | Die cast                                                                  |
| Bezel                                       | Die cast                                                                  |
| Method of fix                               | Twin fixed spring                                                         |
| Electrical Connections                      | Loop in 10Amp L.N.E Nylon Connector, Push-in Terminals                    |
| CE mark                                     | Yes                                                                       |
| Quality Assurance System                    | Yes ISO 9001 QMS                                                          |
| Batch coding details on product             | Yes                                                                       |
| Certificate of Conformity (Held on File)    | Yes                                                                       |
| Manufactured in accordance                  | EN60598-1 General requirements                                            |
|                                             | EN60598-2-1 Fixed general purpose luminaires                              |
|                                             | EN60598-2-2 Recessed luminaires                                           |
|                                             | BS5250 (Energy efficiency, Useful heat loss and passage of condensation), |
|                                             | BS EN ISO 140 (Parts 1& 2):1997. (Acoustic),                              |
|                                             | Part P (Installation requirements)                                        |
|                                             | BS476 – Part 21 & Part 23 Fire rating                                     |